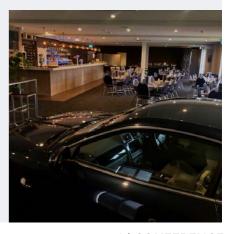

Moorings Events Venue

Marsden Lake Resort

### **Moorings Events Venue**

This is a versatile venue with a variety of setup options. Situated on a unique waterfront location, the room showcases moveable walls to create a highly customisable space.