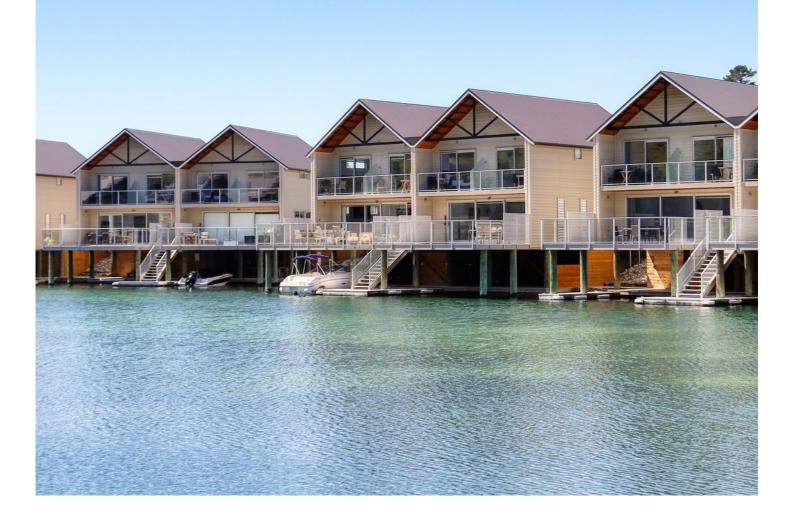

#### **ACCOMMODATION**

From standard studios to water-view villas, Marsden Lake Resorts offers a total of 60 rooms.

CONFERENCE

With moveable walls, customise your space to your needs.

### TWIN STUDIOS (17)

Lake Resort's spacious, twin studios are situated on the upper level with an over-water balcony to soak in marina views. Featuring two queen beds, car parking and laundry facilities, the Superior Twin Studio (12) has the added convenience of a kitchenette.