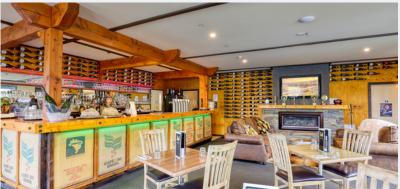

Moorings Events Venue

Marsden Lake Resort

### **Moorings Events Venue**

This is a versatile venue with a variety of setup options. Situated on a unique waterfront location, the room showcases moveable walls to create a highly customisable space.