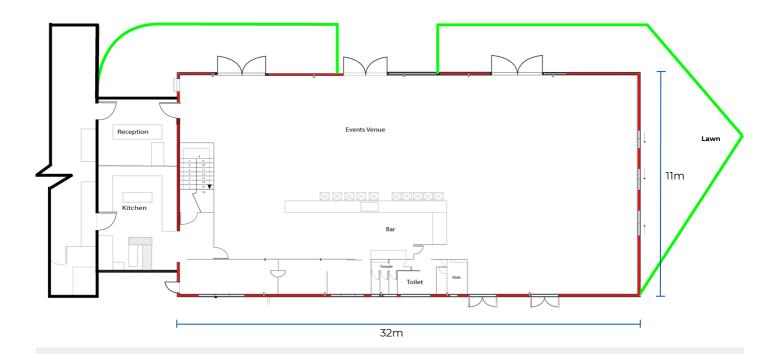

### **Moorings Events Venue**

This is a versatile venue with a variety of setup options. Situated on a unique waterfront location, the room showcases moveable walls to create a highly customisable space.

#### Both rates include:

- Large screen & projector
- State of the art sound system
- Microphones
- Whiteboard
- Lectern
- Pads & pens
- Complimentary tea/coffee station

Excluded from this offering are table linens, such as those used for banquet, boardroom, or classroom setups. We maintain a strong partnership with our supplier, allowing us to extend these special discounted rates to you.